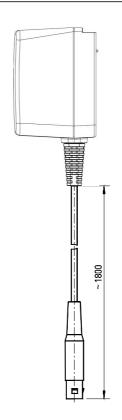

#### Notes

 This article is part of the Safe Wireless System sWave<sup>®</sup>-safe SET (not usable in combination with other products).
For sets see Wireless Safety Foot Switches

**Dimensions** 

### Technical data

Cable length 1.8 m

Ambient temperature +10 °C ··· +40 °C Storage and shipping temperature  $-25\ ^\circ C\ \cdots\ +70\ ^\circ C$ 