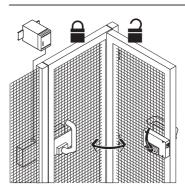

#### Notes

- · Door hinge on right-hand side
- Actuator mounted outside, see yellow marking in drawing
- Only to be used in combination with Ex AZM 415 TE

# Actuator mounted outside