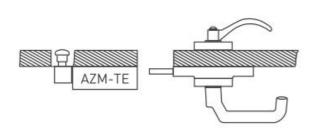

# Mounting AZM 415-B30-05

#### Notes

- · Door hinge on right-hand side
- Actuator mounted outside, see yellow marking in drawing
- Only to be used in combination with Ex AZM 415 TE