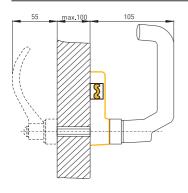

## **Product features**

- Suitable for all guard types
- Hinge radius not to be observed
- No further handles/levers required on the guard
- · Latching actuating handle
- Emergency handle to open guard from within the guarded area:
  - 1. Press push button, 2. Turn emergency handle
- Shearing force 25,000 N
- Lockout tag SZ 415-1 or SZ 415-2 available to prevent unintentional closing
- For door thickness max. 100 mm
- For mounting screws M6

# Actuator AZM 415-B30