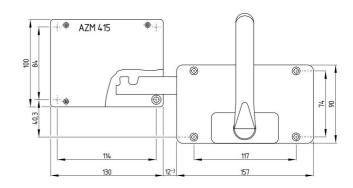

### **Dimensions**

## **Product features**

- Suitable for all guard types
- Hinge radius not to be observed
- No further handles/levers required on the guard
- · Latching actuating handle
- Emergency handle to open guard from within the guarded area:
  - 1. Press push button, 2. Turn emergency handle
- Shearing force 25,000 N
- Lockout tag SZ 415-1 or SZ 415-2 available to prevent unintentional closing
- For door thickness max. 100 mm
- For mounting screws M6