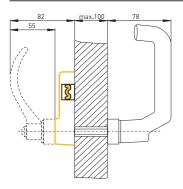

AZM 415-B30-02 Material no.: 1182251 (material no. old: 01.08.0283)

#### **Product features**

- Suitable for all guard types
- Hinge radius not to be observed
- No further handles/levers required on the guard
- Latching actuating handle
- Emergency handle to open guard from within the guarded area:
- 1. Press push button, 2. Turn emergency handle
- Shearing force 25,000 N
- Lockout tag SZ 415-1 or SZ 415-2 available to prevent unintentional closing
- For door thickness max. 100 mm
- For mounting screws M6

#### Notes

- With emergency handle, door hinge on left-hand side
- Actuator mounted inside, see yellow marking in drawing
- Only to be used in combination with Ex AZM 415 TEI

#### Mounting AZM 415-B30-02



#### Dimensions



#### Actuator AZM 415-B30



### Actuator mounted inside



Errors and omissions excepted.

steute Technologies GmbH & Co. KG www.steute-controltec.com