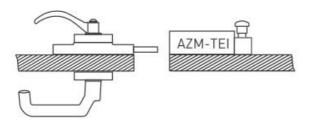

#### Notes

- With emergency handle, door hinge on left-hand side
- Actuator mounted inside, see yellow marking in drawing
- Only to be used in combination with Ex AZM 415 TEI

#### Mounting AZM 415-B30-02