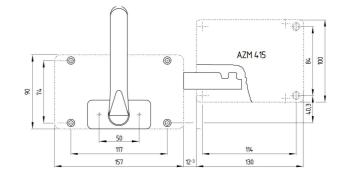

steute

## Accessories for Ex AZM 415 / Ex AZP 415 Actuator AZM 415-B30-02 Material no.: 1182251 (material no. old: 01.08.0283)

#### **Product features**

- Suitable for all guard types
- Hinge radius not to be observed
- No further handles/levers required on the guard
- Latching actuating handle
- Emergency handle to open guard from within the guarded area:
- 1. Press push button, 2. Turn emergency handle
- Shearing force 25,000 N
- Lockout tag SZ 415-1 or SZ 415-2 available to prevent unintentional closing
- For door thickness max. 100 mm
- For mounting screws M6

#### Notes

- With emergency handle, door hinge on left-hand side
- Actuator mounted inside, see yellow marking in drawing
- Only to be used in combination with Ex AZM 415 TEI

#### Mounting AZM 415-B30-02



#### Dimensions



#### Actuator AZM 415-B30



### Actuator mounted inside



Errors and omissions excepted.

steute Technologies GmbH & Co. KG www.steute-controltec.com