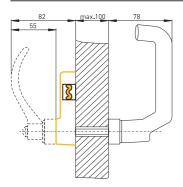

## **Product features**

- Suitable for all guard types
- Hinge radius not to be observed
- No further handles/levers required on the guard
- Latching actuating handle
- Emergency handle to open guard from within the guarded area:
- 1. Press push button, 2. Turn emergency handle
- Shearing force 25,000 N
- Lockout tag SZ 415-1 or SZ 415-2 available to prevent unintentional closing
- For door thickness max. 100 mm
- For mounting screws M6

#### Notes

- With emergency handle, door hinge on right-hand side
- Actuator mounted inside, see yellow marking in drawing
- Only to be used in combination with Ex AZM 415 TEI

## Actuator mounted inside

Dimensions