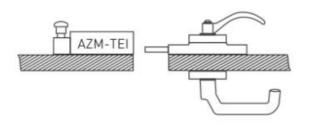

#### Notes

- With emergency handle, door hinge on right-hand side
- Actuator mounted inside, see yellow marking in drawing
- Only to be used in combination with Ex AZM 415 TEI