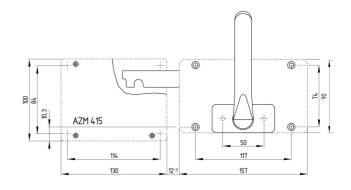

## Actuator mounted inside

Dimensions

## Actuator AZM 415-B30

Errors and omissions excepted.

steute Technologies GmbH & Co. KG www.steute-controltec.com