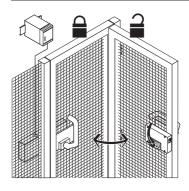

## **Product features**

- Suitable for all guard types
- Hinge radius not to be observed
- No further handles/levers required on the guard
- Latching actuating handle
- Emergency handle to open guard from within the guarded area:
- 1. Press push button, 2. Turn emergency handle
- Shearing force 25,000 N
- Lockout tag SZ 415-1 or SZ 415-2 available to prevent unintentional closing
- For door thickness max. 100 mm
- For mounting screws M6

#### Notes

- With emergency handle, door hinge on right-hand side
- Actuator mounted inside, see yellow marking in drawing
- Only to be used in combination with Ex AZM 415 TEI