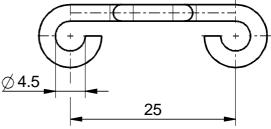

## **Dimensions**

## **Product features**

- · Stainless steel actuator
- Actuating radius on hinged lift cabin/shaft doors a = 100 mm and b = 100 mm
- Axial misalignment x = 2.5 mm