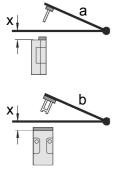

## Actuating radii

The axis of the hinge should be x mm above the top edge of the safety switch and in the same plane. a = Actuating radius to the plane of the actuator <math>b = Actuating radius in line with the plane of the actuator <math>x = Axial misalignment

Attention! x must be referred to the surface of the enclosure and not to the inserted actuator!