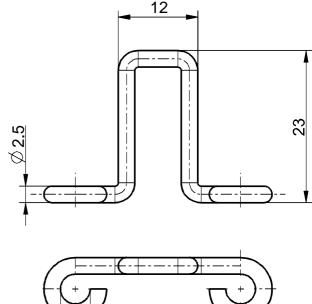

## **Dimensions**

## **Product features**

- · Stainless steel actuator
- Actuating radius on hinged lift cabin/shaft doors a = 100 mm and b = 100 mm
- Axial misalignment x = 2.5 mm