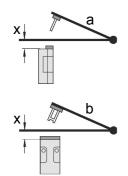

#### Dimensions

- Especially suitable for hinged guards
- Actuating radius on hinged guards a = 900 mm and b = 700 mm
- Axial misalignment x = 16 mm

#### Actuating radii

The axis of the hinge should be x mm above the top edge of the safety switch and in the same plane. a = Actuating radius to the plane of the actuator b = Actuating radius in line with the plane of the actuator x = Axial misalignment

Attention! x must be referred to the surface of the enclosure and not to the inserted actuator!

Errors and omissions excepted.