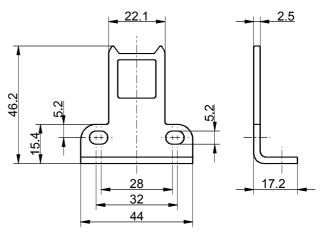

#### Dimensions

- Especially suitable for hinged guards
- Actuating radius on hinged guards a = 900 mm and b = 700 mm
- Axial misalignment x = 16 mm