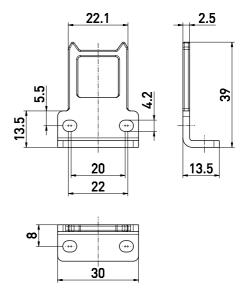

## **Dimensions**

- Stainless steel 1.4301
- Especially suitable for hinged guards
- Actuating radius on hinged guards a = 350 mm and b = 700 mm
- Axial misalignment x = 13.5 mm