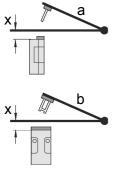

## Actuating radii

The axis of the hinge should be x mm above the top edge of the safety switch and in the same plane. a = Actuating radius to the plane of the actuator

b = Actuating radius in line with the plane of the actuator

x = Axial misalignment

Attention! x must be referred to the surface of the enclosure and not to the inserted actuator!

Errors and omissions excepted.