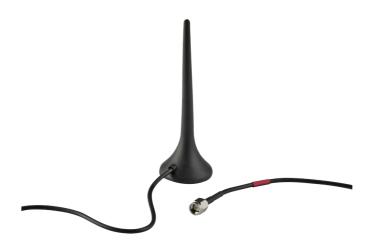

### **Product features**

- RF magnet antenna with straight SMA plug-in connector without ferrite core
- Cable length 1 m

Connector

SMA (male)

Cable length

1 m

Height

100 mm

Note

Magnetic base antennae must be mounted on a metal plate of min.  $250 \times 250 \text{ mm}$  size.