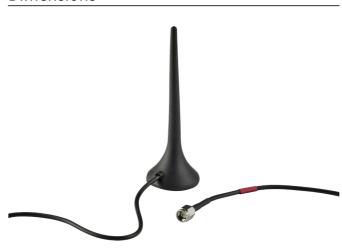

#### Dimensions

- RF magnet antenna with straight SMA plug-in connector without ferrite core
- Suitable for SW868 and SW922
- Cable length 2.5 m

#### Frequency range

900 / 1800 / 1900 MHz

Impedance 50 Ω

\_ .

Gain 0 dBi

Dimensions

Ø foot 34 mm, height approx. 105 mm